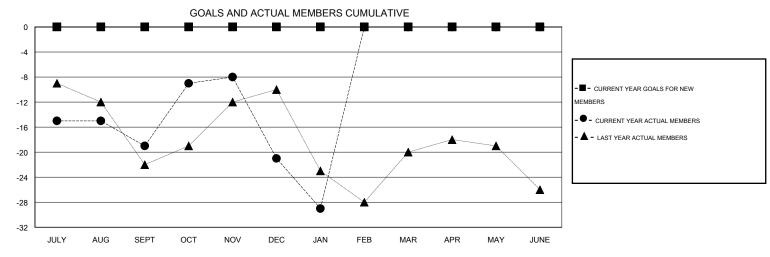

## GOALS AND ACTUAL NEW CLUBS CUMULATIVE

| DROPPED CLUBS: 0 |     | 26 CLUBS OF 48 ADDED 1 OR MORE | GENDER DISTRIBUTION   |                |     |
|------------------|-----|--------------------------------|-----------------------|----------------|-----|
|                  |     | NEW MEMBERS                    | MALE                  | 1,347 (81.29%) |     |
| DROPPED MEMBERS  |     |                                | FEMALE                | 310 (18.71%)   |     |
| DECEASED         | 10  | CLICK HERE FOR HEALTH          |                       |                | 325 |
| CLUB CANCELLED 0 |     | ASSESSMENT DATA                | FAMILY UNIT MEMBERS   |                |     |
| OTHER            | 93  |                                | HEAD OF HOUSEHOLD     |                |     |
| TOTAL            | 103 |                                | NON-HEAD OF HOUSEHOLD |                |     |